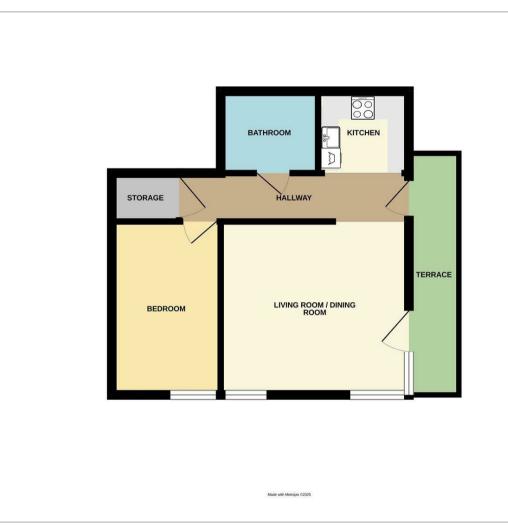

## Living Room

total floor area: 59'8" m sq (total floor area: 18.2 m sq)

### Kitchen

total floor area: 16'4" sq (total floor area: 5m sq )

#### Bedroom

total floor area: 39'0" m sq (total floor area: 11.9 m sq )

#### Bathroom

total floor area: 13'1" sq (total floor area: 4m sq )

#### Terrace

total floor area: 28'10" sq (total floor area: 8.8m sq )

## Total floor area: 50.5 m sq

**Council Tax Band to be confirmed** 

## **Floor Plan**